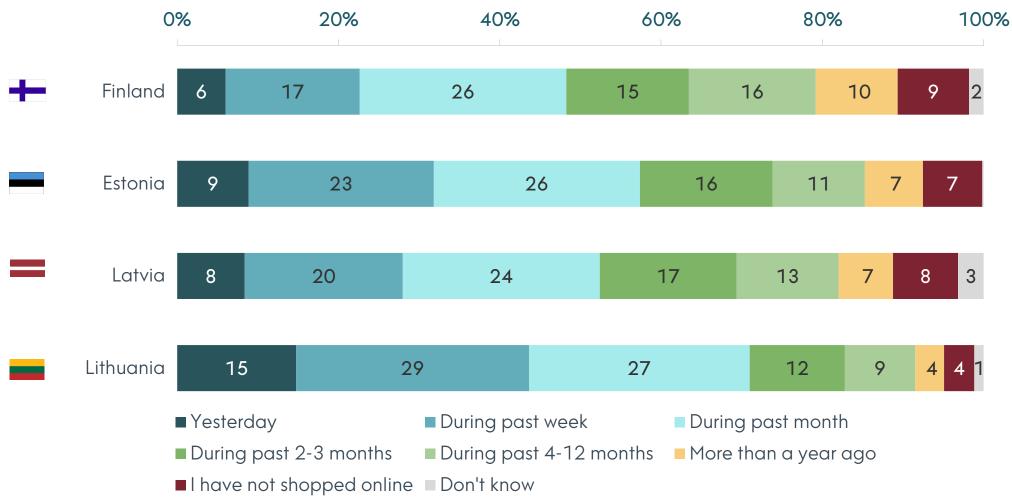

months, how often have you...?

|                                                                           | 0%       | 20%       | 40%       | 60%     | 80%       | 100% |
|---------------------------------------------------------------------------|----------|-----------|-----------|---------|-----------|------|
| Looked for goods in an online shop but bought<br>them in a physical shop. |          | 22        | 21        | 34      | 17        | 7    |
| Looked for goods in a retail shop but bought them online.                 | 7        | 12        | 29        |         | 46        | 6    |
| ■ Number of times<br>n=1951                                               | <b>(</b> | Only occo | asionally | ■ Never | ■ Don't k | now  |



#### When did you last buy goods from an online shop?





# How much of your shopping has been done online in the last six months?

| %-shar                                                         | nare of online purchases who bought this product cat |      |             |      |     |       |      |
|----------------------------------------------------------------|------------------------------------------------------|------|-------------|------|-----|-------|------|
| C                                                              | )%                                                   | 10%  | 20%         | 30%  | 40% | 50%   | 60%  |
| CDs and DVDs                                                   | 59                                                   |      |             |      |     | 43    |      |
| Games, computer and console games *