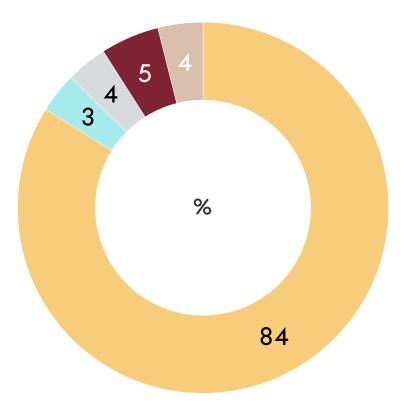

#### How often have you added products to your shopping basket in order to get a free delivery once the total amount exceeds a certain limit?