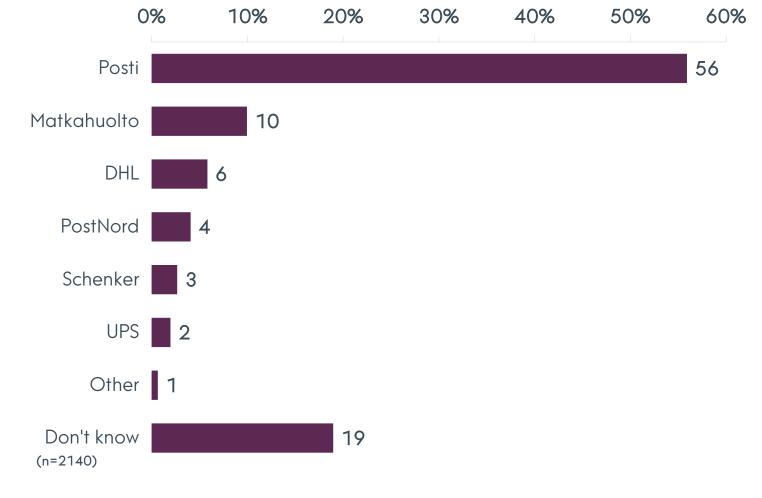

## Which of the following delivery or distribution companies do you prefer to use?