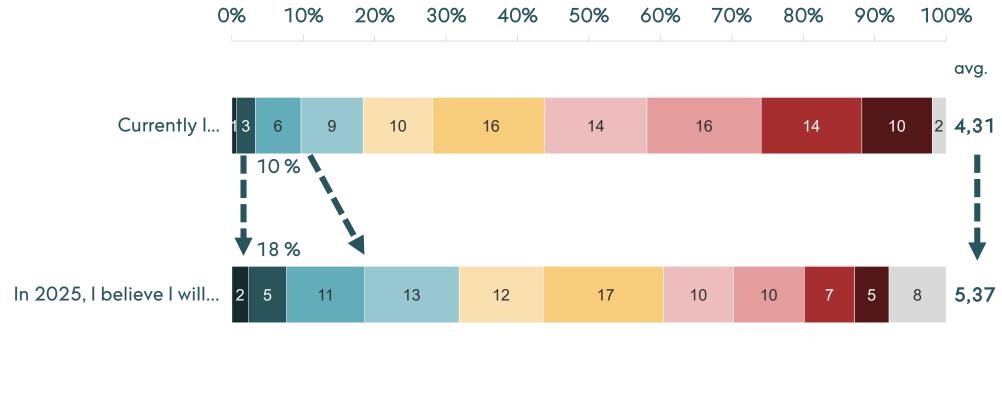

### On a scale from 1 to 10, describe your attitude towards buying goods in retail shops and online shops

■ 10 = Buy everything online ■ 9 ■ 8 ■ 7 ■ 6 ■ 5 ■ 4 ■ 3 ■ 2 ■ 1 = Buy everything from a retail store ■ Dont know (n=2140)