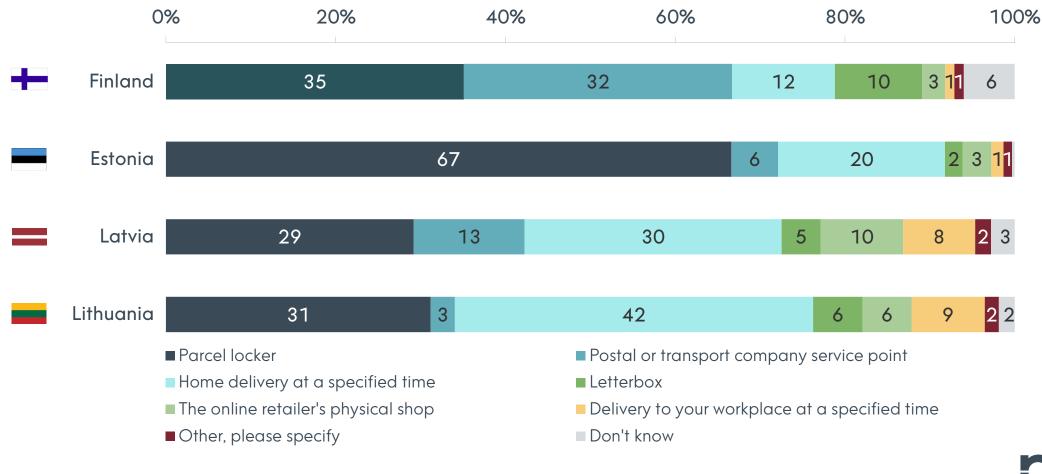

# What is your preferred delivery method for products bought online? Where do you choose to have your items delivered?

### What is your preferred delivery method for products bought online? Where do you choose to have your items delivered?