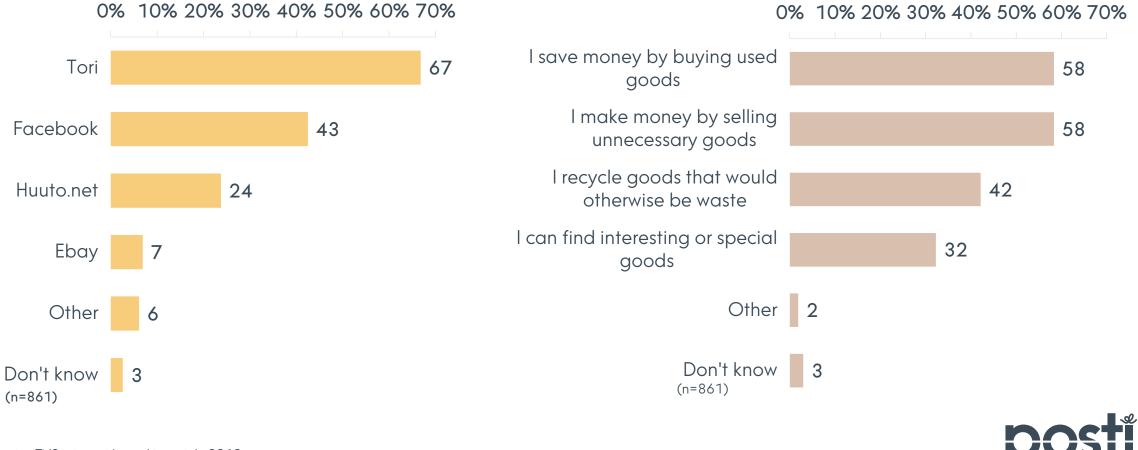

# Which online marketplaces for private individuals have you used in the last 6 months?

# What are your main reasons for selling and buying used goods online?

Consumers have chosen the best online shops.