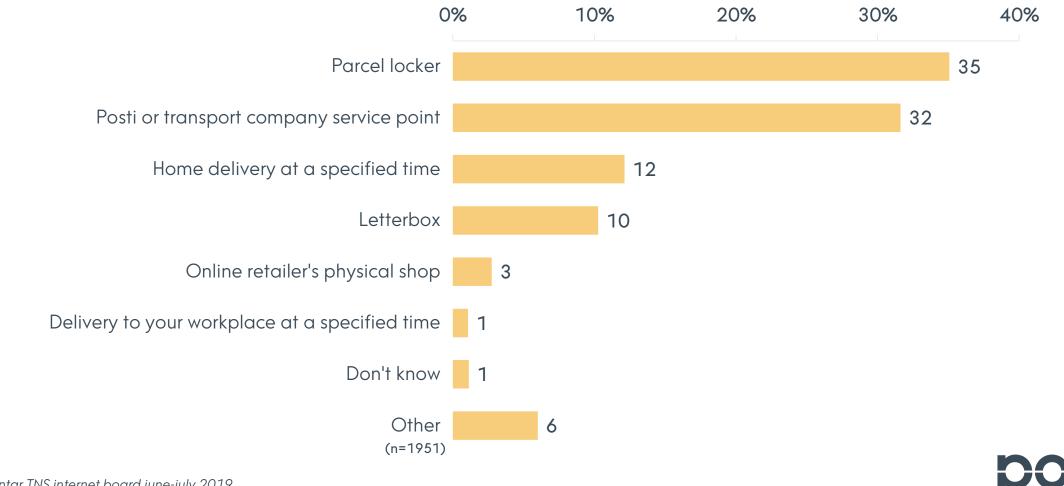

# What is your preferred delivery method for products bought online? Where do you choose to have your items delivered?

### What is your preferred delivery method for products bought online? Where do you choose to have your items delivered?