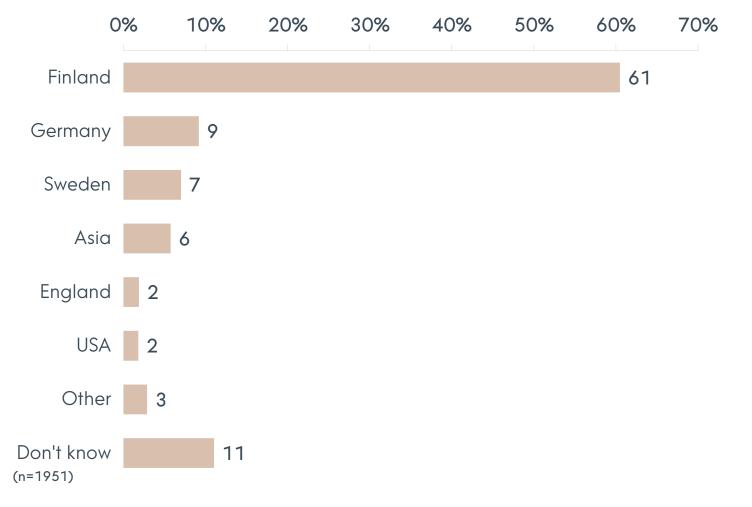

ur excepss deliveries                                       |    |     | 15  |     |     |     |     | _           |  |  |
| Authorising a neighbour to receive the package on your behalf if. |    |     | 14  |     |     |     | n   | <u>nct</u>  |  |  |
| Kantar TNS internet board june-july 2019 (n=2140)                 |    |     |     |     |     |     | Μ   | <b>U</b> 3I |  |  |

# What is your preferred delivery method for products bought online? Where do you choose to have your items delivered?



### What is your preferred delivery method for products bought online? Where do you choose to have your items delivered?



## Which of the following delivery or distribution companies do you prefer to use?





### From which country was the last item you bought from an online store sent?





#### How long was the delivery time for the last item you bought online, from placing the order to delivery?





# Are you planning on returning, or did you return, the most recent delivery you received?



- Not planning on returning it
- I don't know yet, I haven't decided
- Don't know
- I am planning on it or I have returned it in part
- I am planning on it or I have returned it in its entirety (n=1951)



#### How often have you added products to your shopping basket in order to get a free delivery once the total amount exceeds a certain limit?



# Which online marketplaces for private individuals have you used in the last 6 months?

# What are your main reasons for selling and buying used goods online?



Consumers have chosen the best online shops.



#### Best online shops acc