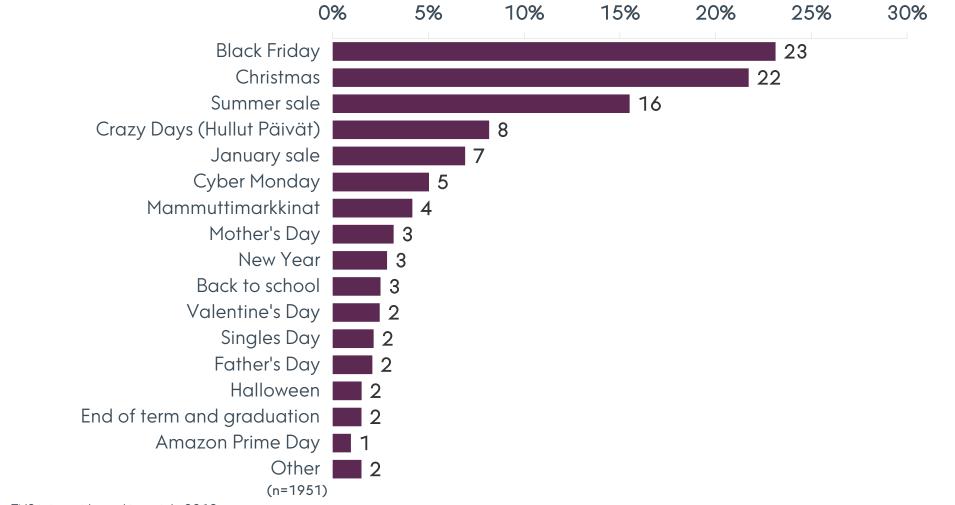

### During which of the following campaigns or other peak periods have you been shopping online?