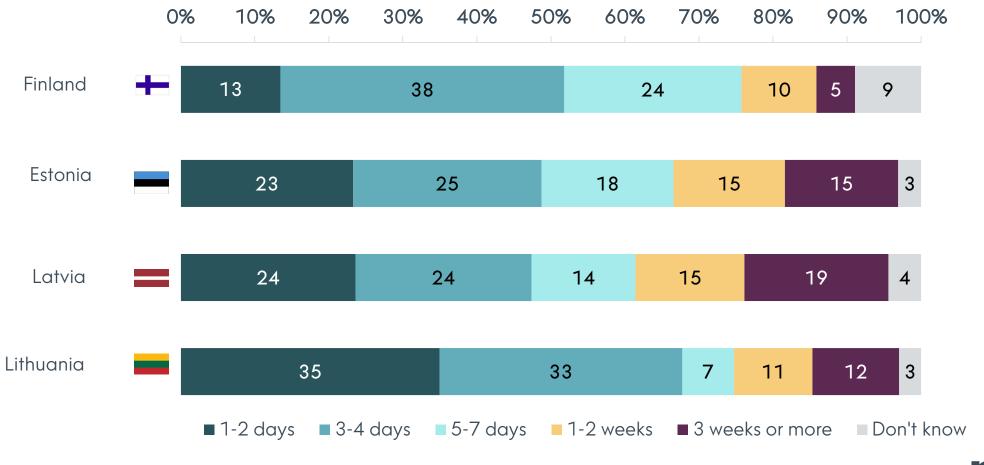

|  |  |
| Authorising a neighbour to receive the package on your behalf if. |    |     | 14  |     |     |     | n   | <u>nct</u>  |  |  |
| Kantar TNS internet board june-july 2019 (n=2140)                 |    |     |     |     |     |     | Μ   | <b>U</b> 3I |  |  |

# What is your preferred delivery method for products bought online? Where do you choose to have your items delivered?



### What is your preferred delivery method for products bought online? Where do you choose to have your items delivered?



## Which of the following delivery or distribution companies do you prefer to use?





### From which country was the last item you bought from an online store sent?





#### How long was the delivery time for the last item you bought online, from placing the order to delivery?





# Are you planning on returning, or did you return, the most recent delivery you received?



- Not planning on returning it
- I don't know yet, I haven't decided
- Don't know
- I am planning on it or I have returned it in part
- I am planning on it or I have returned it in its entirety (n=1951)



#### How often have you added products to your shopping basket in order to get a free delivery once the total amount exceeds a certain limit?



# Which online marketplaces for private individuals have you used in the last 6 months?

# What are your main reasons for selling and buying used goods online?



Consumers have chosen the best online shops.



#### Best online shops according to Baltic consumers Sum of Top-of-mind and other mentions



#### In your experience, which online shops ar