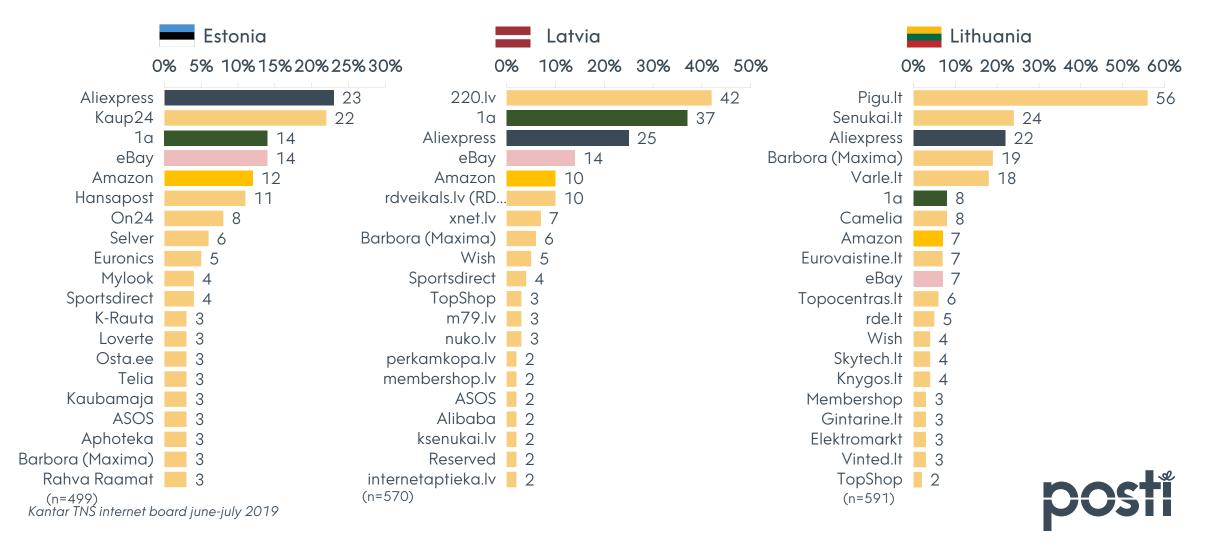

# From which of the following online shops have you bought during past 6 months? TOP-20