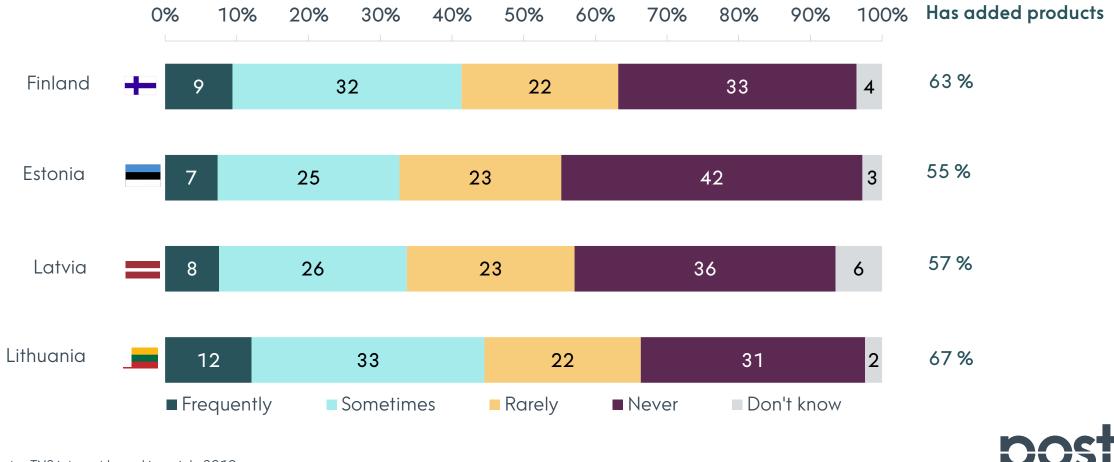

# Are you planning on returning, or did you return, the most recent delivery you received?

- Not planning on returning it
- I don't know yet, I haven't decided
- Don't know
- I am planning on it or I have returned it in part
- I am planning on it or I have returned it in its entirety (n=1951)