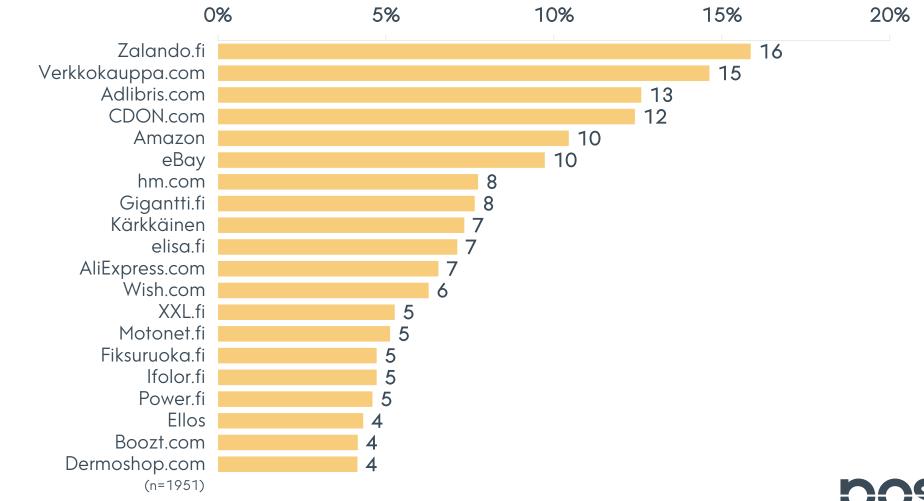

# From which of the following online shops have you bought during past 6 months? TOP-20